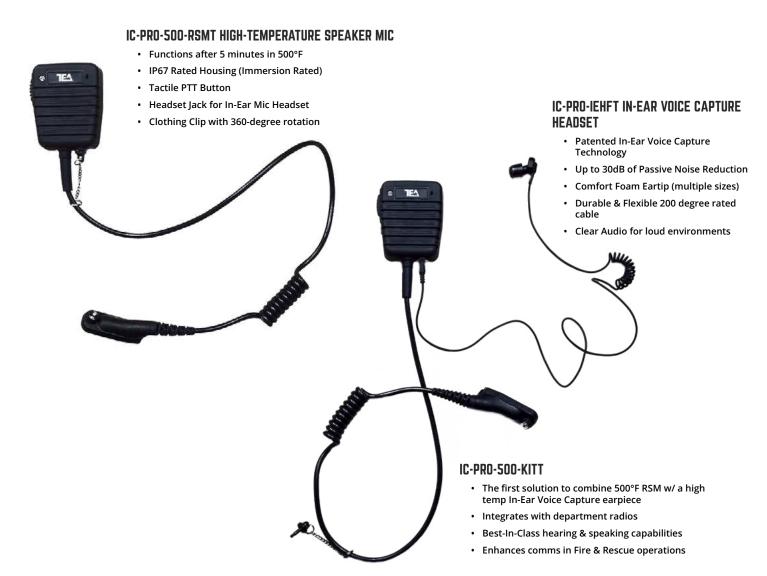

## IC-PRO-500-KITT

## INTRODUCING THE NEW EXTREME TEMPERATURE RSM 500-DEGREE KIT

The TEA IC-PRO-500-KITT consists of a high temperature, ruggedized and waterproof enclosure containing one (1) PTT button, one (1) LED button. One (1) headset jack, (1) radio cable, and circuitry to support communications via a radio, intercom or another such device. A single radio/intercom cable is permanently attached. A single ear without ambient microphones completes the kit.